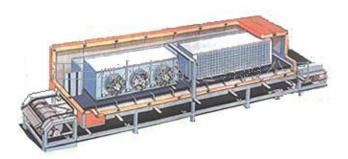

## Features

I.Conveying belt is quality high-intensity stainless steel mesh belt, with conversion infinite speed variation. it is safe and reliable in running.

II Fan arrangment has 3 types: cross blast from right and left, mixed blast and top blast according to different frozen products, which makes perfect freezing, quality and efficiency.

III Evaporator adopts complete aluminum and copper tuble and fins and optimum designed pitch of fins, advanced in structure and efficient in refrigeration.

IV .The quick-freezing machine applies polyamine

double-surface stainless steel storehouse with stainless steel frame, meets the requirements of food hygienic standard.

| Item     | Freezing<br>Capacity | Refrigeration<br>Consumption | Installed<br>Power | Size Of<br>Freezing Room | Overall<br>Dimension  | Remark              |
|----------|----------------------|------------------------------|--------------------|--------------------------|-----------------------|---------------------|
| Model    | KG/H                 | Kw                           | Kw                 | L×W×H M                  | L×W×H M               |                     |
| SSD-300  | 300                  | 70                           | 15.5               | 13×2.5×1.6               | 16×2.5×2.2            |                     |
| SSD-500  | 500                  | 130                          | 20.5               | 18×2 <b>.</b> 5×1.6      | 21×2.5×2.2            |                     |
| SSD-700  | 700                  | 160                          | 22                 | 22×2 <b>.</b> 5×1.6      | 25×2 <b>.</b> 5×2.2   | Temperature         |
| SKD-1000 | 1000                 | 190                          | 23                 | 16×3.6×1.6               | 18.7×3.6×2.5          | Of Freezing         |
| SKD-1500 | 1500                 | 256                          | 25                 | 20×3.6×1.6               | 22 <b>.</b> 7×3.6×2.5 | <b>Room:-36±2</b> ℃ |
| SKD-2000 | 2000                 | 330                          | 28                 | 25×3.6×1.6               | 27.7×3.6×2.5          | FreezingTime:       |
| SMD-1000 | 1000                 | 210                          | 27                 | 9.0×3.14×3.34            | 11.3×3.14×3.5         | 15-30 Min           |
| SMD-1500 | 1500                 | 284                          | 33                 | 11.0×3.14×3.34           | 13.3×3.14×3.5         |                     |
| SMD-2000 | 2000                 | 383                          | 36                 | 13.2×3.14×3.34           | 15.5×3.14×3.5         |                     |