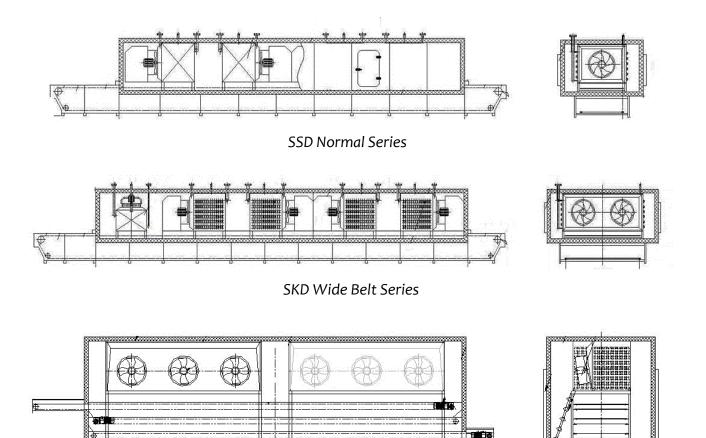

## Features

I.Conveying belt is quality high-intensity stainless steel mesh belt, with conversion infinite speed variation. it is safe and reliable in running.

II Fan arrangment has 3 types: cross blast from right and left, mixed blast and top blast according to different frozen products, which makes perfect freezing, quality and efficiency.

III Evaporator adopts complete aluminum and copper tuble and fins and optimum designed pitch of fins, advanced in structure and efficient in refrigeration.

IV .The quick-freezing machine applies polyamine

double-surface stainless steel storehouse with stainless steel frame, meets the requirements of food hygienic standard.

| Item     | Freezing<br>Capacity | Refrigeration<br>Consumption | Installed<br>Power | Size Of<br>Freezing Room | Overall<br>Dimension  | Remark              |
|----------|----------------------|------------------------------|--------------------|--------------------------|-----------------------|---------------------|
| Model    | KG/H                 | Kw                           | Kw                 | L×W×H M                  | L×W×H M               |                     |
| SSD-300  | 300                  | 70                           | 15.5               | 13×2.5×1.6               | 16×2.5×2.2            |                     |
| SSD-500  | 500                  | 130                          | 20.5               | 18×2 <b>.</b> 5×1.6      | 21×2.5×2.2            |                     |
| SSD-700  | 700                  | 160                          | 22                 | 22×2 <b>.</b> 5×1.6      | 25×2 <b>.</b> 5×2.2   | Temperature         |
| SKD-1000 | 1000                 | 190                          | 23                 | 16×3.6×1.6               | 18.7×3.6×2.5          | Of Freezing         |
| SKD-1500 | 1500                 | 256                          | 25                 | 20×3.6×1.6               | 22 <b>.</b> 7×3.6×2.5 | <b>Room:-36±2</b> ℃ |
| SKD-2000 | 2000                 | 330                          | 28                 | 25×3.6×1.6               | 27.7×3.6×2.5          | FreezingTime:       |
| SMD-1000 | 1000                 | 210                          | 27                 | 9.0×3.14×3.34            | 11.3×3.14×3.5         | 15-30 Min           |
| SMD-1500 | 1500                 | 284                          | 33                 | 11.0×3.14×3.34           | 13.3×3.14×3.5         |                     |
| SMD-2000 | 2000                 | 383                          | 36                 | 13.2×3.14×3.34           | 15.5×3.14×3.5         |                     |

## **Specification and Performance data**

Note: SSD is normal model, SKD is wide belt model, SMD is multi layers model.

### **Configuration of Various Tunnel Freezers**

SMD Multi layer Series

© 2007 - 2024, Chenguan Technologies Ltd, Shaoxing, China