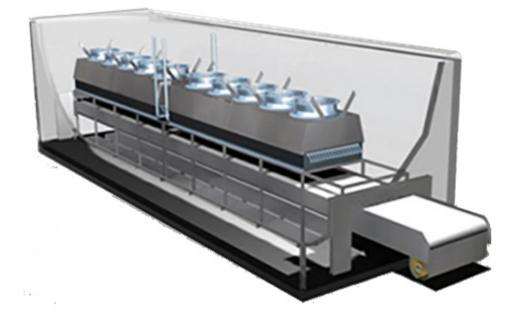

# TUNNEL QUICK FREEZER

Tunnel freezer is individual quick freezing machine with advanced design and superior performance, which can efficiently save energy and retain freshness. It is widely used in quick-freezing food with shape of strip, cubic or grain food, such as shrimp meat, shrimp, sliced fish, meat dumpling, divided meat, pig tongue, chicken, asparagus and yam. Standard models are suitable for the freezing capacity from 300 kg/h - 1000 kg/h. If the capacity is bigger than 1000 kg/h, Wide belt models or multi layers model are the good choice.

## Features

I.Conveying belt is quality high-intensity stainless steel mesh belt, with conversion infinite speed variation. it is safe and reliable in running.

II Fan arrangment has 3 types: cross blast from right and left, mixed blast and top blast according to different frozen products, which makes perfect freezing, quality and efficiency.

III Evaporator adopts complete aluminum and copper tuble and fins and optimum designed pitch of fins, advanced in structure and efficient in refrigeration.

IV .The quick-freezing machine applies polyamine

double-surface stainless steel storehouse with stainless steel frame, meets the requirements of food hygienic standard.

| Item     | Freezing<br>Capacity | Refrigeration<br>Consumption | Installed<br>Power | Size Of<br>Freezing Room | Overall<br>Dimension  | Remark              |
|----------|----------------------|------------------------------|--------------------|--------------------------|-----------------------|---------------------|
| Model    | KG/H                 | Kw                           | Kw                 | L×W×H M                  | L×W×H M               |                     |
| SSD-300  | 300                  | 70                           | 15.5               | 13×2.5×1.6               | 16×2.5×2.2            |                     |
| SSD-500  | 500                  | 130                          | 20.5               | 18×2 <b>.</b> 5×1.6      | 21×2.5×2.2            |                     |
| SSD-700  | 700                  | 160                          | 22                 | 22×2 <b>.</b> 5×1.6      | 25×2 <b>.</b> 5×2.2   | Temperature         |
| SKD-1000 | 1000                 | 190                          | 23                 | 16×3.6×1.6               | 18.7×3.6×2.5          | Of Freezing         |
| SKD-1500 | 1500                 | 256                          | 25                 | 20×3.6×1.6               | 22 <b>.</b> 7×3.6×2.5 | <b>Room:-36±2</b> ℃ |
| SKD-2000 | 2000                 | 330                          | 28                 | 25×3.6×1.6               | 27.7×3.6×2.5          | FreezingTime:       |
| SMD-1000 | 1000                 | 210                          | 27                 | 9.0×3.14×3.34            | 11.3×3.14×3.5         | 15-30 Min           |
| SMD-1500 | 1500                 | 284                          | 33                 | 11.0×3.14×3.34           | 13.3×3.14×3.5         |                     |
| SMD-2000 | 2000                 | 383                          | 36                 | 13.2×3.14×3.34           | 15.5×3.14×3.5         |                     |